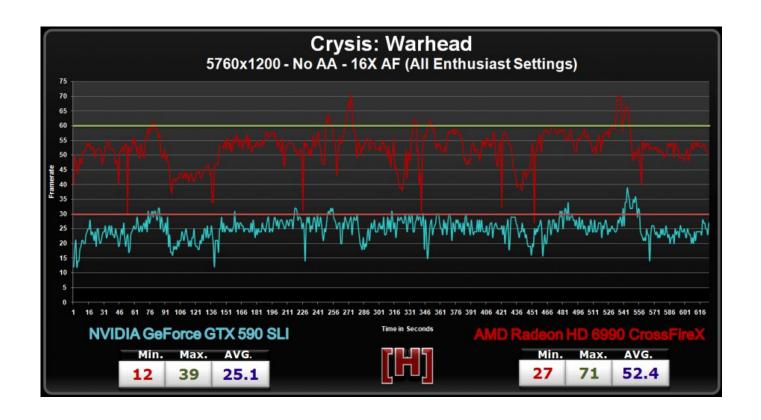

Scrypt Cloud Mining Calculator Zeash Chart



Scrypt Cloud Mining Calculator Zeash Chart



1/4

Your profit depends on network difficulty, block reward, transactions amount and fee.

Your profit depends on network difficulty, block reward, transactions amount and fee.. Please note that it is an estimated amount of cryptocoins you can get The calculations are based on the current pool fee, 0% bad shares and doesn't account for orphan blocks or uncles.

## Style proshow free app download slide

The calculations of your cloud mining profitability are based on last 10 days performance (rolling frame). Exchange rates are provided Calculation is based on the following formulas: For Ethereum: Reward = ((hashrate \* block\_reward) / current\_difficulty) \* (1 - pool\_fee) \* 3600 For CryptoNote-based currencies (Bytecoin, Monero, Quazarcoi