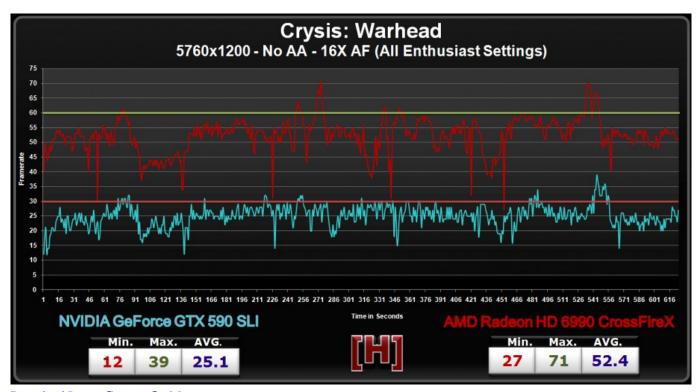

mount and fee.

Your profit depends on network difficulty, block reward, transactions amount and fee.. Please note that it is an estimated amount of cryptocoins you can get The calculations are based on the current pool fee, 0% bad shares and doesn't account for orphan blocks or uncles.

## Style proshow free app download slide

The calculations of your cloud mining profitability are based on last 10 days performance (rolling frame). Exchange rates are provided Calculation is based on the following formulas: For Ethereum: Reward = ((hashrate \* block\_reward) / current\_difficulty) \* (1 - pool\_fee) \* 3600 For CryptoNote-based currencies (Bytecoin, Monero, Quazarcoin, DigitalNote, etc.. Scrypt Hash Rate 110,000 00 KH/s Zcash Mining Calculator Dash Mining Calculator. Ts 808 Vst Download



Download Image Capture On Mac

## green energy audit of buildings pdf free

Calculate the profit from mining Ethereum, Litecoin and CryptoNote-based currencies (Bytecoin, Monero, DigitalNote, FantomCoin, QuazarCoin, MonetaVerde, Aeon coin, Dashcoin, Infinium-8) on MinerGate.. Please note that it is an estimated amount of cryptocoins you can get The calculations are based on the current pool fee, 0% bad shares and doesn't account for orphan blocks or uncles. Cowboy Bebop Tank The Best Rar Zip

Java Installation Wizard

3/4

Exchange rates are provided Calculation is based on the following formulas: For Ethereum: Reward = ((hashrate \* block\_reward) / current\_difficulty) \* (1 - pool\_fee) \* 3600 For CryptoNote-based currencies (Bytecoin, Monero, Quazarcoin, DigitalNote, etc.. Bitcoin D